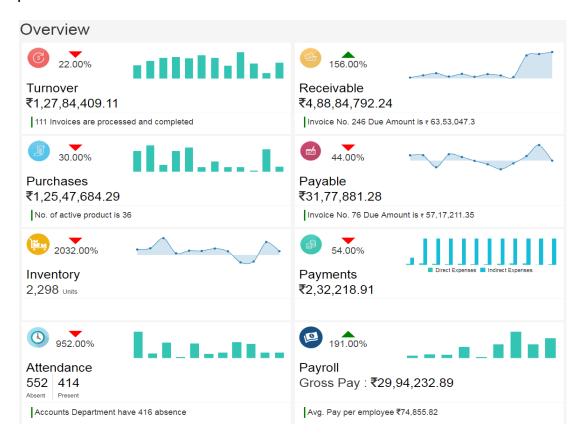

#### **Overview**

Tallygraphs is a solution for CXO to see Tally ERP data visually. With Tallygraphs, you can get visual stories for all you business process data. It provides users with interactive dashboards with features like filter, drill down and layer analysis. It also provide the user to select different KPIs, set target and exception criteria for the same and watch the KPI performance in KPI Tracker

#### **Features**

- Dashboard
  - Can view the same data in chart and tabular form
  - Top to bottom and bottom to top, Drill down and dashboard filter will help to understand periodical trend and set filter criteria and understand the micro level information
  - Highlights in each dashboard will help to understand the current FY performance

#### KPI Tracker

- Track you **K**ey **P**erformance Indicator in a single page
- Pre-defined KPIs related to all your business process available in our KPI library
- Select required KPIs, set target for yearly/quarterly/monthly for the selected KPIs and Set exception conditions for any KPIs (if required)
- Watch the KPI performance in KPI Tracker and get notification whenever the exception raise